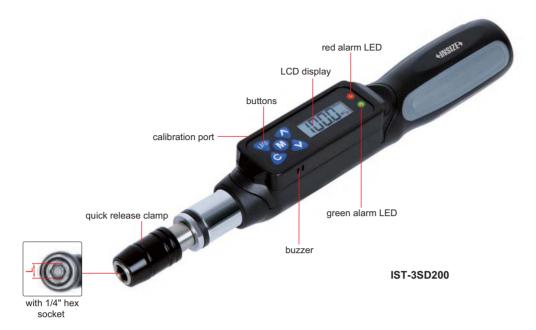

# BLUETOOTH DIGITAL TORQUE SCREWDRIVERS (KEYBOARD SIGNAL)

#### Torque screwdrivers:

- Clockwise and counter-clockwise operation
- Unit: cN.m, in.lb, kg.cm
- Peak and track working modes
- Target torque value can be set, with audible and visible alarm:
  - Green LED light on and buzzer sounds when target torque value is 90%~100% of target torque
  - Red and green LED lights on and buzzer sounds when target torque value is reached
- Auto power off

## Data transmission:

- Built-in Bluetooth module, which can be connected with computers (with Bluetooth function), mobile phones, tablets and other devices
- Keyboard signal, can be transmitted to Excel
- Transmission distance is 10 meters (no obstacles, no electromagnetic interference)
- Bluetooth connection and disconnection are respectively shown by indicator lights

## **SPECIFICATION**

| Code                   |                   | IST-3SD50     | IST-3SD200 | IST-3SD400 | IST-3SD600  |
|------------------------|-------------------|---------------|------------|------------|-------------|
| Range                  |                   | 10~50cN.m     | 40~200cN.m | 80~400cN.m | 120~600cN.m |
| Accuracy               | clockwise         | ±2%           |            |            |             |
| Accuracy               | counter-clockwise | ±3%           |            |            |             |
| Resolution             |                   | 0.1cN.m       |            |            |             |
| Size of hex socket (L) |                   | 1/4"          |            |            |             |
| Power supply           |                   | 1×AAA battery |            |            |             |
| Length                 |                   | 203mm         |            |            |             |
| Weight                 |                   | 190g          |            |            |             |