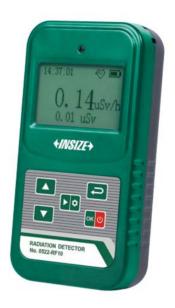

## RADIATION DETECTOR CODE 0522-RF10

- Detect X ray, ★ β ray, γ ray radiation
- Measure radiation dose rate in real-time and record cumulative dose at the same time, display real-time dose rate curve
- Adjustable dose rate alarm and dose alarm threshold
- Data stored in built-in memory will not lose after power off
- Particle sound switch
- LCD display with backlight
- Battery level display and low battery indication
- Language: English, Chinese

## **SPECIFICATION**

| Sensor              | glass Geiger counter tube      |
|---------------------|--------------------------------|
| Dose rate range     | 0.1µSv/h~10mSv/h               |
| Dose range          | 0.00μSv~10Sv                   |
| Relative error      | <10% (at 1mSv/h)               |
| Sensitivity         | >1cps/µSv/h (relative to 60Co) |
| Energy response     | 48keV~1.5MeV                   |
| Working environment | -10°C~50°C                     |
| Power supply        | 3×1.5V AAA batteries or USB-C  |
| Power               | <60mW                          |
| Dimension           | 116×60×33mm                    |
| Weight              | 145g                           |