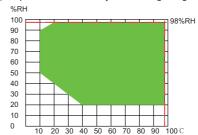

## PROGRAMMABLE TEMPERATURE AND HUMIDITY CHAMBER (PROFESSIONAL TYPE) CODE HTT-A150

(Temperature and humidity control range diagram)

- The chamber is equipped with a standalone operating system and uses a 7 inch human-machine interface touch screen programmable controller
- Adopt advanced balanced temperature and humidity control system, dynamic PID and steam partial pressure control, HFC environmental refrigerant
- Remote control and data acquisition can be performed through the RS232 interface, and CSV data files can be directly exported to a USB flash drive

## **SPECIFICATION**

| Chamber dimension<br>(W×H×D)     |                    | 500×600×500mm                                                                                                                                                                                                                                      |
|----------------------------------|--------------------|----------------------------------------------------------------------------------------------------------------------------------------------------------------------------------------------------------------------------------------------------|
| Chamber volume                   |                    | 150L                                                                                                                                                                                                                                               |
| Temperature range                |                    | -40~150°C                                                                                                                                                                                                                                          |
| Humidity range                   |                    | 20~98%RH                                                                                                                                                                                                                                           |
| Temperature/humidity deviation   |                    | ±2.0°C, ±2.5%RH                                                                                                                                                                                                                                    |
| Temperature/humidity fluctuation |                    | ±0.5°C, ±2.0%RH                                                                                                                                                                                                                                    |
| Temperature/humidity uniformity  |                    | ±2.0°C, ±3.0%RH                                                                                                                                                                                                                                    |
| Warm up time                     |                    | 2.0~3.0°C/min (empty)                                                                                                                                                                                                                              |
| Cooling time                     |                    | 1.0~1.5°C/min (empty)                                                                                                                                                                                                                              |
| Cooling system                   |                    | Compressor                                                                                                                                                                                                                                         |
| Material                         | case material      | Double-sided galvanized steel plate+spray treatment                                                                                                                                                                                                |
|                                  | chamber material   | SUS#304stainless steel                                                                                                                                                                                                                             |
|                                  | thermal insulation | Rigid polyurethane foam                                                                                                                                                                                                                            |
| Protector                        |                    | total power supply phase sequence and out-of-phase protection, leakage protection, load short-circuit protection, adjustable over-temperature protection, humidification system water-deficit protection, compressor over-pressure protection, etc |
| Power supply                     |                    | AC380V, 50Hz, 5kW                                                                                                                                                                                                                                  |
| Dimension (W×H×D)                |                    | 765×1670×1575mm                                                                                                                                                                                                                                    |
| Weight                           |                    | 370kg                                                                                                                                                                                                                                              |