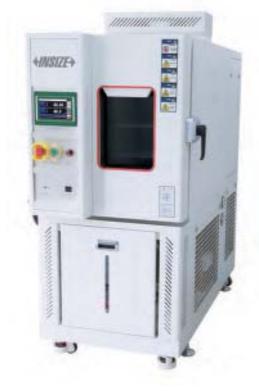

## PROGRAMMABLE TEMPERATURE AND HUMIDITY CHAMBER (PROFESSIONAL TYPE) CODE HTT-A150

(Temperature and humidity control range diagram)

- The chamber is equipped with a standalone operating system and uses a 7 inch human-machine interface touch screen programmable controller
- Adopt advanced balanced temperature and humidity control system, dynamic PID and steam partial pressure control, HFC environmental refrigerant
- Remote control and data acquisition can be performed through the RS232 interface, and CSV data files can be directly exported to a USB flash drive