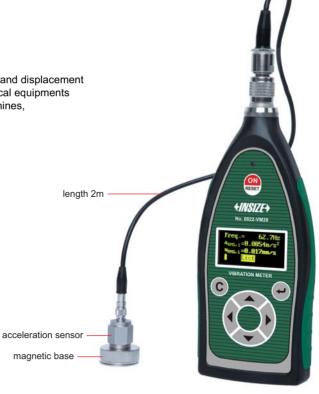

## VIBRATION METER CODE 0022-VM20

Can measure vibration frequency

real-time monitoring mode: bar chart

Can measure virtual value/peak value/peak-peak value of acceleration, velocity and displacement

real-time monitoring mode: line chart

## SPECIFICATION

| SPECIFICATION                                           |                                                                                                                                                          |                                                                                                                                                       |                                                                                                                                                           |
|---------------------------------------------------------|----------------------------------------------------------------------------------------------------------------------------------------------------------|-------------------------------------------------------------------------------------------------------------------------------------------------------|-----------------------------------------------------------------------------------------------------------------------------------------------------------|
| Measuring parameter                                     | acceleration<br>(virtual/peak/peak-peak value)<br>a <sub>RMS,1</sub> , a <sub>Peak,1</sub> , a <sub>P-P1</sub> , a <sub>Peak</sub> ', a <sub>P-P</sub> ' | velocity<br>(virtual/peak/peak-peak value)<br>v <sub>RMS,1</sub> , v <sub>Peak,1</sub> , v <sub>P-P,1</sub> , v <sub>Peak</sub> ', v <sub>P-P</sub> ' | displacement<br>(virtual/peak/peak-peak value)<br>d <sub>RMS,1</sub> , d <sub>Peak,1</sub> , d <sub>P-P,1</sub> , d <sub>Peak</sub> ', d <sub>P-P</sub> ' |
| Measuring range                                         | 0.01~200m/s²<br>(peak value)                                                                                                                             | 0.1~200mm/s<br>(virtual value)                                                                                                                        | 0.01~2mm<br>(peak-peak value)                                                                                                                             |
| Frequency range                                         | 10Hz~5kHz                                                                                                                                                | 10Hz~1kHz                                                                                                                                             | 10Hz~500Hz                                                                                                                                                |
| Amplitude frequency reponse                             | ±5%                                                                                                                                                      |                                                                                                                                                       |                                                                                                                                                           |
| Amplitude linearity                                     | ±5%                                                                                                                                                      |                                                                                                                                                       |                                                                                                                                                           |
| Frequency accuracy                                      | ±0.5%                                                                                                                                                    |                                                                                                                                                       |                                                                                                                                                           |
| Cut-off frequency<br>(Second-order high-pass filtering) | 8kHz sampling frequency: 3.16Hz、10.00Hz、31.60Hz、N/A (adjustable)<br>32kHz sampling frequency: 12.64Hz、40.00Hz、126.4Hz、N/A (adjustable)                   |                                                                                                                                                       |                                                                                                                                                           |
| Display                                                 | 1.96" 128×64 dot matrix OLED screen                                                                                                                      |                                                                                                                                                       |                                                                                                                                                           |
| Language                                                | Chinese, English, Portuguese                                                                                                                             |                                                                                                                                                       |                                                                                                                                                           |
| Power                                                   | <80mA/5V                                                                                                                                                 |                                                                                                                                                       |                                                                                                                                                           |
| Power supply                                            | 4×AAA batteries: 6.0V/1000mAh<br>AC/DC adapter: 5V/2A                                                                                                    |                                                                                                                                                       |                                                                                                                                                           |
| Operation condition                                     | temperature: -10°C~50°C<br>humidity: 25%RH~90%RH, non-condensing<br>pressure: 65kPa~108kPa                                                               |                                                                                                                                                       |                                                                                                                                                           |
| Dimension                                               | 172×69×26mm                                                                                                                                              |                                                                                                                                                       |                                                                                                                                                           |
| Weight                                                  | 240g                                                                                                                                                     |                                                                                                                                                       |                                                                                                                                                           |

## STANDARD DELIVERY

| Main unit                       | 1 pc  |
|---------------------------------|-------|
| Software                        | 1 pc  |
| Accelerometer (including cable) | 1 pc  |
| Magnetic base                   | 1 pc  |
| M5 screw                        | 1 pc  |
| Battery (AAA)                   | 4 pcs |
| AC/DC adapter                   | 1 pc  |