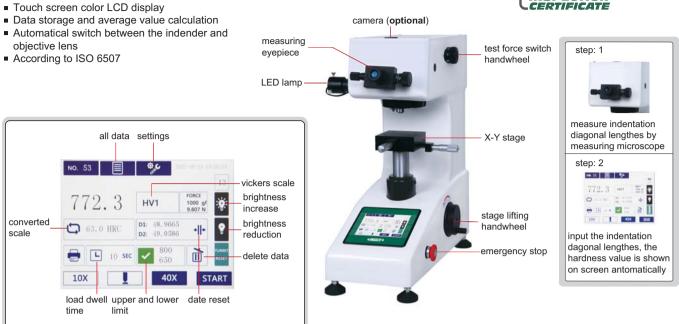

# **DIGITAL MICRO-VICKERS HARDNESS TESTER (BASIC TYPE)** CODE HDT-MVE1300

### SPECIFICATION

| Test force                    | 0.098N (10gf), 0.245N (25gf), 0.49N (50gf), 0.98N (100gf),<br>1.96N (200gf), 2.94N (300gf), 4.9N (500gf), 9.8N (1kgf) |  |
|-------------------------------|-----------------------------------------------------------------------------------------------------------------------|--|
| Vickers scales                | HV0.01, HV0.025, HV0.05, HV0.1, HV0.2, HV0.3, HV0.5, HV1                                                              |  |
| Converted scales              | HRA, HRB, HRC, HRD, HRF, HV, HK, HBW, HR15N,<br>HR30N, HR45N, HR15T, HR30T, HR45T                                     |  |
| Range                         | 5~3000HV                                                                                                              |  |
| Length measurement resolution | 0.5µm                                                                                                                 |  |
| Objective/indenter switch     | motor driven turret                                                                                                   |  |
| Stage lifting                 | manual                                                                                                                |  |
| Load control                  | automatic (load/dwell/unload)                                                                                         |  |
| Load dwell time               | 1~60 second                                                                                                           |  |
| Objective                     | 10X, 40X                                                                                                              |  |
| Eyepiece                      | 10X                                                                                                                   |  |
| Total magnification           | 100X (for measurement or observation), 400X (for measurement)                                                         |  |
| Max. workpiece height         | 90mm                                                                                                                  |  |
| Max. testing width            | 95mm (from the center of indenter to the wall of main body)                                                           |  |
| X-Y stage                     | dimensions: 100×100mm, travel range: 25×25mm                                                                          |  |
| Power supply                  | 220V, 50/60Hz                                                                                                         |  |
| Dimension                     | 510×290×570mm                                                                                                         |  |
| Weight                        | 40kg                                                                                                                  |  |
|                               |                                                                                                                       |  |