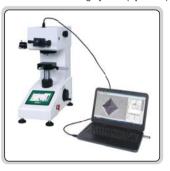

#### camera and measuring system (optional)

camera (optional)

vice (included)

desk (optional)

| 10X                                                   |
|-------------------------------------------------------|
| 100X (for measurement or observation), 400X (for me   |
| 90mm                                                  |
| 95mm (from the center of indenter to the wall of main |
| dimensions: 100×100mm, travel range: 25×25mm          |
| 220V, 50/60Hz                                         |
| 510×290×570mm                                         |
| 40kg                                                  |
|                                                       |

cylinder holder (included) OPTIONAL ACCESSORY

| OPTIONAL ACCESSORT               |             |  |  |
|----------------------------------|-------------|--|--|
| Hardness test block 400~500HV0.2 | HDT-B-HV02C |  |  |
| Hardness test block 700~750HV1   | HDT-B-HV1F  |  |  |
| Camera                           | HDT-MVH-CM  |  |  |
| Measuring system (manual)        | HDT-MVH-SW  |  |  |
| Measuring system (automatic)     | HDT-MVH-AW  |  |  |
| Desk                             | HDT-DESK    |  |  |