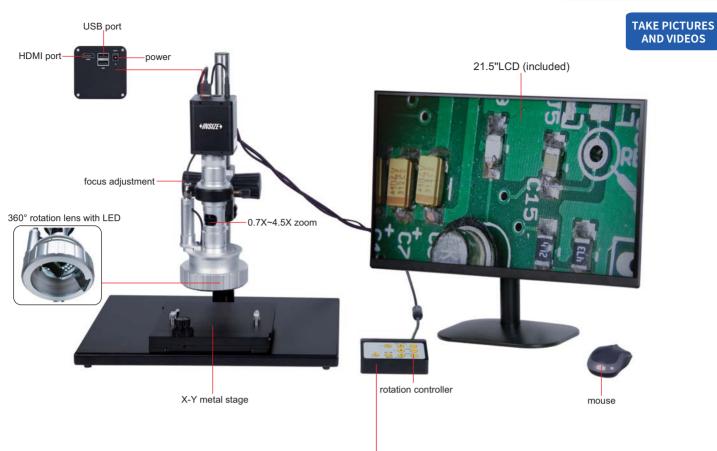

## 3D MOTORIZED ROTATION MICROSCOPE (LARGE VIEW FIELD) CODE 5321-D420

SUITABLE TO CHECK CONVEX **OBJECTS AND WALL OF HOLE** 

- 1080P high-definition 3D image
- Take pictures and videos, save to USB flash disk
- Automatic white balance and exposure
- Brightness, contrast ratio and gain are adjustable

illumination on/off illumination adjustment +zoom rotary -rotation speed

adjustment

rotation direction switch

switch

## SPECIFICATION

| Magnification     | 15X~100X          |  |
|-------------------|-------------------|--|
| View field        | 4.2×2.7~28×18mm   |  |
| Focus distance    | 40mm              |  |
| View angle        | 45°               |  |
| Sensor            | 1/2.8" CMOS       |  |
| Pixel             | 2M                |  |
| Resolution        | 1920×1080         |  |
| Frame rate        | 60fps             |  |
| Output            | HDMI              |  |
| Rotation speed    | 2~4RPM            |  |
| Power supply      | 110/220V, 50/60Hz |  |
| Dimension (L×W×H) | 570×300×430mm     |  |
| Weight            | 10kg              |  |

## STANDARD DELIVERY

| Main unit           | 1 pc  |
|---------------------|-------|
| Rotation controller | 1 pc  |
| X-Y metal stage     | 1 pc  |
| 16G USB flash disk  | 1 pc  |
| White/black plate   | 1 pc  |
| Mouse               | 1 pc  |
| Power adapter       | 2 pcs |