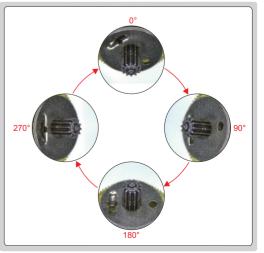

| 4.2×2.7~28×18mm   |  |
| Focus distance    | 40mm              |  |
| View angle        | 45°               |  |
| Sensor            | 1/2.8" CMOS       |  |
| Pixel             | 2M                |  |
| Resolution        | 1920×1080         |  |
| Frame rate        | 60fps             |  |
| Output            | HDMI              |  |
| Rotation speed    | 2~4RPM            |  |
| Power supply      | 110/220V, 50/60Hz |  |
| Dimension (L×W×H) | 570×300×430mm     |  |
| Weight            | 10kg              |  |

## STANDARD DELIVERY

| Main unit           | 1 pc  |
|---------------------|-------|
| Rotation controller | 1 pc  |
| X-Y metal stage     | 1 pc  |
| 16G USB flash disk  | 1 pc  |
| White/black plate   | 1 pc  |
| Mouse               | 1 pc  |
| Power adapter       | 2 pcs |



360° rotation observation