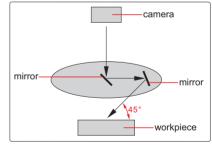

## 3D MOTORIZED ROTATION MICROSCOPE (LARGE VIEW FIELD) CODE 5321-D420

SUITABLE TO CHECK CONVEX **OBJECTS AND WALL OF HOLE** 

- 1080P high-definition 3D image
- Take pictures and videos, save to USB flash disk
- Automatic white balance and exposure
- Brightness, contrast ratio and gain are adjustable