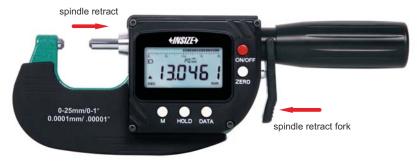

## HIGH PRECISION DIGITAL MICROMETER/SNAP GAGE

ONE TURN OF SLEEVE MAKES 10MM SPINDLE FEED, PRESS THE FORK, THE SPINDLE RETRACTS 3MM

ABSOLUTE ENCODER, THE ORIGINAL DATA REMAINS AFTER POWER OFF

> MEASUREMENT ACCURACY IS NOT AFFECTED BY THE USE OF SLEEVE

DATA OOF OUTPUT ATTENTION: RECHARGEABLE BATTERY, FOR 24 HOURS CONTINUOUS WORKING

NON-ROTATING

SPINDLE

3359-25

- Absolute encoder, the original data remains after power off
- Resolution: 0.0001mm/ .00001"
- One turn of sleeve makes 10mm spindle feed
- Measurement accuracy is not affected by the use of sleeve
- Press the fork, the spindle retracts 3mm
- Carbide spindle and anvil
- Measuring force 5-10N
- Button function: data output, tolerance, data preset, data hold, measuring direction change, max./min./TIR, power off time, on/off, zero, mm/inch
- Power: rechargeable battery, for 24 hours continuous working