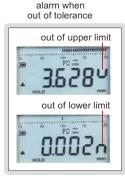

## HIGH PRECISION DIGITAL MICROMETER/SNAP GAGE

ONE TURN OF SLEEVE MAKES 10MM SPINDLE FEED, PRESS THE FORK, THE SPINDLE RETRACTS 3MM

ABSOLUTE ENCODER, THE ORIGINAL DATA REMAINS AFTER POWER OFF

> MEASUREMENT ACCURACY IS NOT AFFECTED BY THE USE OF SLEEVE



DATA OOF OUTPUT ATTENTION: RECHARGEABLE BATTERY, FOR 24 HOURS CONTINUOUS WORKING



NON-ROTATING

SPINDLE





3359-25

- Absolute encoder, the original data remains after power off
- Resolution: 0.0001mm/ .00001"
- One turn of sleeve makes 10mm spindle feed
- Measurement accuracy is not affected by the use of sleeve
- Press the fork, the spindle retracts 3mm
- Carbide spindle and anvil
- Measuring force 5-10N
- Button function: data output, tolerance, data preset, data hold, measuring direction change, max./min./TIR, power off time, on/off, zero, mm/inch
- Power: rechargeable battery, for 24 hours continuous working

## With data interface

Optional accessory: wireless transmitter, code **7315-3350** 

data output cable (keyboard format), code **7302-3350** 

| Code     | Range       | Accuracy | Repeatability | Measuring faces |             | •    | P    |
|----------|-------------|----------