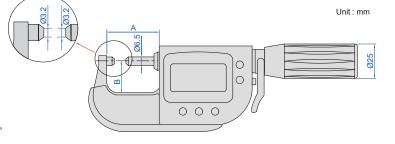

## With data interface

Optional accessory: wireless transmitter, code **7315-3350** 

data output cable (keyboard format), code **7302-3350** 

| Code     | Range       | Accuracy | Repeatability | Measuring faces |             | •    | P    |
|----------|-------------|----------|---------------|-----------------|-------------|------|------|
|          |             |          |               | Flatness        | Parallelism | A    | P    |
| 3359-25* | 0-25mm/0-1" | ±0.5µm   | 0.3µm         | 0.3µm           | 0.6µm       | 38mm | 24mm |